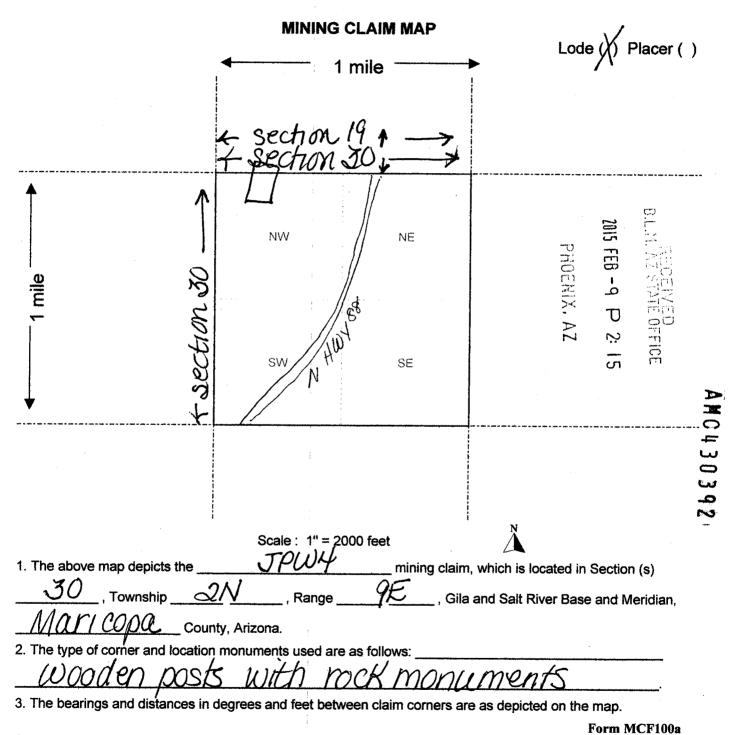

Maricona

|             |               | (optional) withing district, _ | Maricopa                               | County, | Arizona. |         |
|-------------|---------------|--------------------------------|----------------------------------------|---------|----------|---------|
| Line<br>No. | AMC<br>NUMBER | CLAIM/SITE NAME                | COUNTY RECORDER<br>DATA (If available) | TWP     | RNG      | SEC     |
| 1           | 428897        | JPW1                           | 2014-0523545                           | 2N      | 9E       | 30      |
| 2           | 428898        | JPW2                           | 2014-0523546                           | 2N      | 9E       | 30      |
| 3           | 430391        | JPW3                           | 2015-0082897                           | 2N      | 9E       | 30      |
| 4           | 430392        | JPW4                           | 2015-0082898                           | 2N      | 9E       | 30 & 19 |
| 5           |               |                                |                                        |         |          |         |
| 6           |               |                                |                                        |         |          |         |